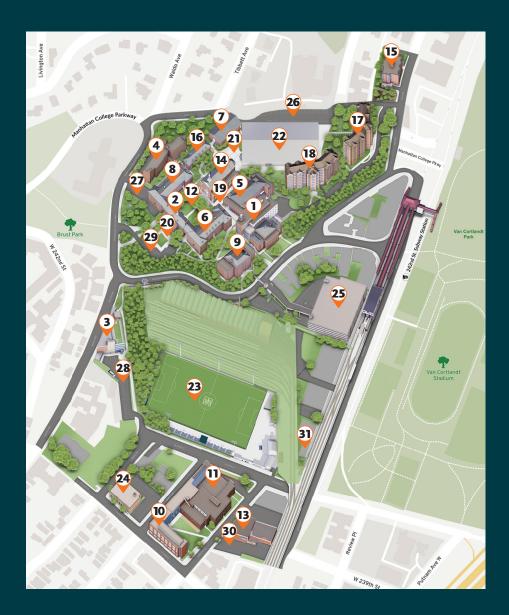

# MANHATTAN CAMPUS MAP

# OFFICES, ACADEMIC CENTERS AND SERVICES

- Admissions
- **Alumni Relations**
- **Bookstore**
- **Center for Advising and Academic Success**
- **Dorothy Day Center**
- Entrepreneurship Center
- Financial Aid
- Holocaust, Genocide and Interfaith Education Center
- **Jasper Central**
- **Human Resources**
- **Locke's Loft Dining Hall**
- **Public Safety**
- S Registrar
- T ROTC
- Starbucks / Marketplace
- **Student Accounts and Bursar Services**
- **Veterans Success Center**

## **BUILDINGS AND SPACES**

- Alumni Hall
- De La Salle Hall
- 9 Hayden Hall
- **Higgins Engineering and Science Center**
- 3 Kelly Commons
- 1 Leo Hall
- McGovern Plaza
- 20 McNeil Courtyard
- Memorial Hall
- Miguel Hall
- O'Malley Library
- Quadrangle
- Research and Learning Center

- 14 Squeri Hall / Smith Auditorium / Chapel of De La Salle and His Brothers
- 5 Thomas Hall
- 21 Walsh Plaza
- Christian Brothers Center

#### **SCHOOLS**

- 6 Kakos School of Arts and Sciences
- 8 O'Malley School of Business
- School of Engineering

#### **RESIDENCE HALLS**

- 6 Chrysostom Hall
- 10 Horan Hall
- 4 Jasper Hall
- 18 Lee Hall

#### **ATHLETICS**

- Draddy Gymnasium
- 23 Gaelic Park
- Mahan Hall / Gaelic Park Athletic Center

### **PARKING**

- 25 Broadway Parking Garage
- 26 Draddy Gymnasium Parking
- Jasper Hall Parking
- **28** Kelly Commons Parking
- 29 Lower Forecourt Parking
- **Research and Learning Center Parking**
- 3 240th Street Parking