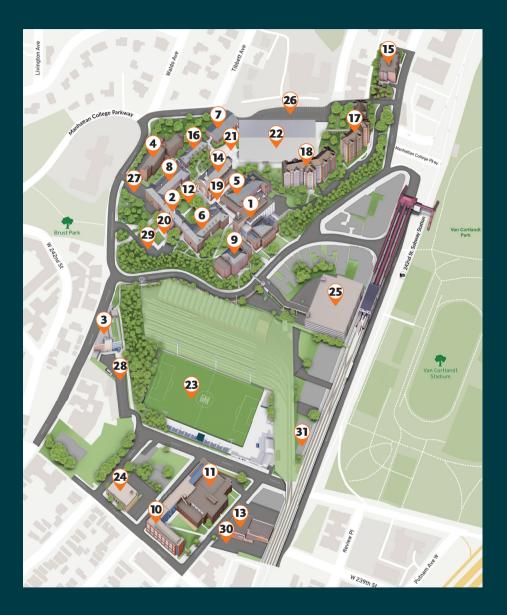

# CAMPUS MAP

## OFFICES, ACADEMIC CENTERS AND SERVICES

- Admissions
- Alumni Relations
- 3 Bookstore
- Center for Academic Success
- Dorothy Day Center
- Entrepreneurship Center
- Financial Aid
- Holocaust. Genocide and Interfaith Education Center
- 2 Human Resources
- Locke's Loft Dining Hall
- Public Safety
- 2 Registrar
- TROTC
- Starbucks / Marketplace
- Student Accounts and Bursar Services
- Veterans Success Center

### **BUILDINGS AND SPACES**

- Alumni Hall
- Be La Salle Hall
- 9 Havden Hall
- Higgins Engineering and Science Center
- Kelly Commons
- Leo Hall
- McGovern Plaza
- McNeil Courtyard
- Memorial Hall
- Miguel Hall
- O'Malley Library
- Quadrangle
- Research and Learning Center

- Squeri Hall / Smith Auditorium /
  Chapel of De La Salle and His Brothers
- 5 Thomas Hall
- Walsh Plaza
- **(5)** Christian Brothers Center

#### **SCHOOLS**

- Kakos School of Science
- O'Malley School of Business
- School of Continuing and Professional Studies
- School of Engineering
- School of Health Professions
- School of Liberal Arts

### **RESIDENCE HALLS**

- **©** Chrysostom Hall
- U Horan Hall
- Jasper Hall
- Lee Hall

### **ATHLETICS**

- Draddy Gymnasium
- Gaelic Park
- Mahan Hall / Gaelic Park Athletic Center

#### **PARKING**

- Broadway Parking Garage
- 🍄 Draddy Gymnasium Parking
- Jasper Hall Parking
- **49** Kelly Commons Parking
- 29 Lower Forecourt Parking
- Research and Learning Center Parking
- **3** 240th Street Parking