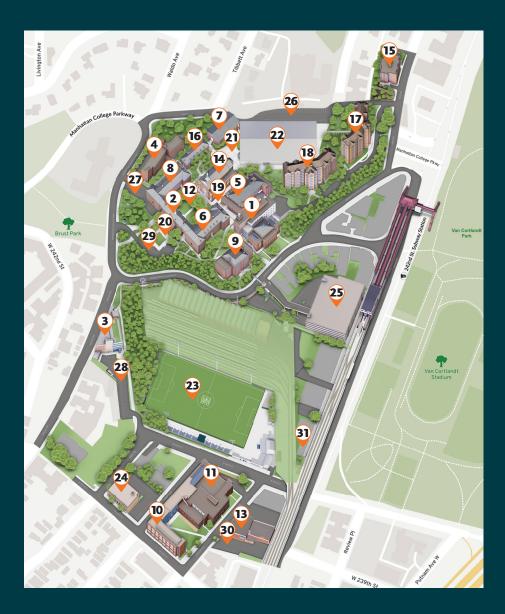

# CAMPUS MAP

# OFFICES, ACADEMIC CENTERS AND SERVICES

- Admissions
- Alumni Relations
- 3 Bookstore
- 5 Center for Advising and Academic Success
- Dorothy Day Center
- Entrepreneurship Center
- Financial Aid
- 1 Holocaust, Genocide and Interfaith Education Center
- Jasper Central
- 2 Human Resources
- 5 Locke's Loft Dining Hall
- Public Safety
- S Registrar
- T ROTC
- Starbucks / Marketplace
- 5 Student Accounts and Bursar Services
- Veterans Success Center

# **BUILDINGS AND SPACES**

- Alumni Hall
- 8 De La Salle Hall
- 9 Hayden Hall
- 🤟 Higgins Engineering and Science Center
- 3 Kelly Commons
- 1 Leo Hall
- 19 McGovern Plaza
- 20 McNeil Courtyard
- 2 Memorial Hall
- 6 Miguel Hall
- O'Malley Library
- **Quadrangle**
- Research and Learning Center

- Squeri Hall / Smith Auditorium /
  Chapel of De La Salle and His Brothers
- 5 Thomas Hall
- **21** Walsh Plaza
- **(B)** Christian Brothers Center

### **SCHOOLS**

- 6 Kakos School of Arts and Sciences
- 8 O'Malley School of Business
- School of Engineering

### **RESIDENCE HALLS**

- Chrysostom Hall
- **17** Horan Hall
- 4 Jasper Hall
- Lee Hall

### **ATHLETICS**

- Draddy Gymnasium
- 23 Gaelic Park
- Mahan Hall / Gaelic Park Athletic Center

# **PARKING**

- 25 Broadway Parking Garage
- 26 Draddy Gymnasium Parking
- Jasper Hall Parking
- **28** Kelly Commons Parking
- 29 Lower Forecourt Parking
- Research and Learning Center Parking
- 3 240th Street Parking